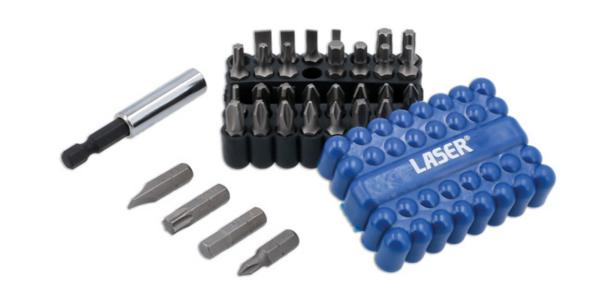

## Power Bits Set, includes JIS 33pc

A set of 33 bits containing a useful range of different profiles, including JIS (Japanese Industrial Standard) Phillips, Flat, PzDrive Hex & Star. JIS screws as used on Japanese industrial standard fittings found on Japanese motorcycles and equipment (such as Honda, Shimano bike components, Tamiya radio-controlled cars etc). These 1/4" shank bits and magnetic holder are ideal for use with cordless screwdrivers fitted with a quick chuck, cordless drills and bit drivers.

## **Additional Information**

• JIS: JIS Ph1, JIS Ph2, JIS Ph3; Phillips: Ph0, Ph1, Ph2 (x2), Ph3; Flat: 3, 4, 5, 6, 7mm; PzDrive: Pz1 (x2), Pz2 (x3), Pz3 (x2); Hex: 2, 2.5, 3, 4, 5, 6mm; Star\*: T10, T15, T20, T25, T30, T40.

LASER Kamasa Gunson Connect

- Bit length: 25mm, with 1/4" shank.
- 60mm long magnetic bit holder with quick chuck end.
- Manufactured from chrome vanadium.
- · Supplied in moulded rubber case for safe workshop storage & easy access.