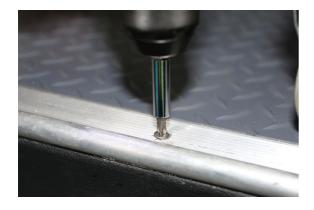

## Power Bits Set, includes JIS 33pc

A set of 33 bits containing a useful range of different profiles, including JIS (Japanese Industrial Standard) Phillips, Flat, PzDrive Hex & Star. JIS screws as used on Japanese industrial standard fittings found on Japanese motorcycles and equipment (such as Honda, Shimano bike components, Tamiya radio-controlled cars etc). These 1/4" shank bits and magnetic holder are ideal for use with cordless screwdrivers fitted with a quick chuck, cordless drills and bit drivers.