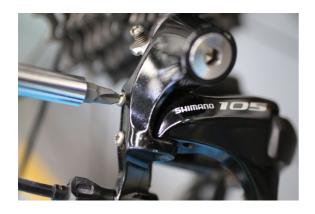

## Power Bits Set, includes JIS 33pc

A set of 33 bits containing a useful range of different profiles, including JIS (Japanese Industrial Standard) Phillips, Flat, PzDrive Hex & Star. JIS screws as used on Japanese industrial standard fittings found on Japanese motorcycles and equipment (such as Honda, Shimano bike components, Tamiya radio-controlled cars etc). These 1/4" shank bits and magnetic holder are ideal for use with cordless screwdrivers fitted with a quick chuck, cordless drills and bit drivers.