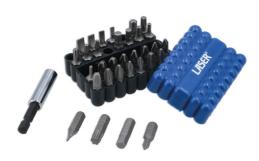

## Power Bits Set, includes JIS 33pc

A set of 33 bits containing a useful range of different profiles, including JIS (Japanese Industrial Standard) Phillips, Flat, PzDrive Hex & Star. JIS screws as used on Japanese industrial standard fittings found on Japanese motorcycles and equipment (such as Honda, Shimano bike components, Tamiya radio-controlled cars etc). These 1/4" shank bits and magnetic holder are ideal for use with cordless screwdrivers fitted with a quick chuck, cordless drills and bit drivers.

## **Additional Information**

• JIS: JIS Ph1, JIS Ph2, JIS Ph3; Phillips: Ph0, Ph1, Ph2 (x2), Ph3; Flat: 3, 4, 5, 6, 7mm; PzDrive: Pz1 (x2), Pz2 (x3), Pz3 (x2); Hex: 2, 2.5, 3, 4, 5, 6mm; Star\*: T10, T15, T20, T25, T30, T40.

LASER Kamasa Gunson Connect

- Bit length: 25mm, with 1/4" shank.
- 60mm long magnetic bit holder with quick chuck end.
- Manufactured from chrome vanadium.
- · Supplied in moulded rubber case for safe workshop storage & easy access.