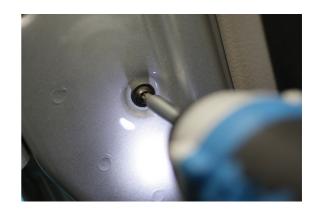

## Power Bits Set, includes JIS 33pc

A set of 33 bits containing a useful range of different profiles, including JIS (Japanese Industrial Standard) Phillips, Flat, PzDrive Hex & Star. JIS screws as used on Japanese industrial standard fittings found on Japanese motorcycles and equipment (such as Honda, Shimano bike components, Tamiya radio-controlled cars etc). These 1/4" shank bits and magnetic holder are ideal for use with cordless screwdrivers fitted with a quick chuck, cordless drills and bit drivers.